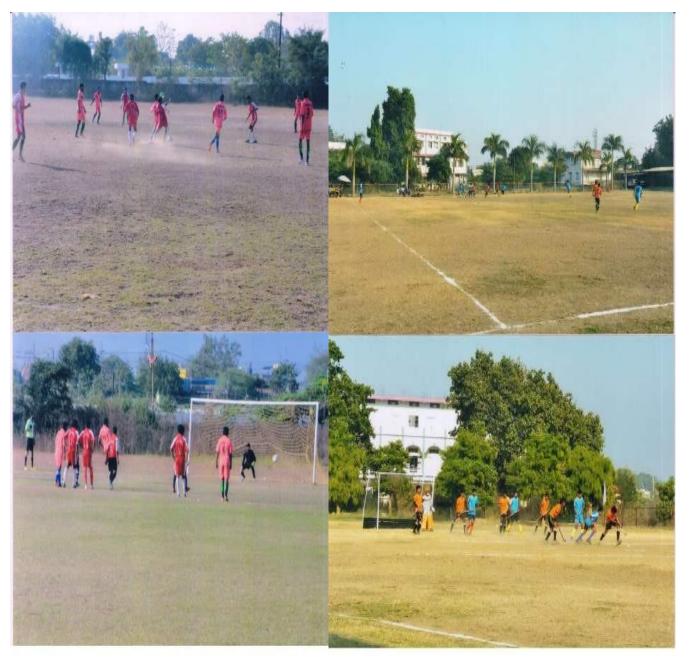

# **Internal Quality Assurance Cell (IQAC)**

Dr. V. N. Chavan Dr. R.A.Tiwari

Principal Co-ordinator

Date:

**INDOOR CULTURAL ACTIVITIES** 

PHYSICAL EDUCATION AND SPORTS DEPARTMENT

**Football Ground** 

**Hockey Ground** 